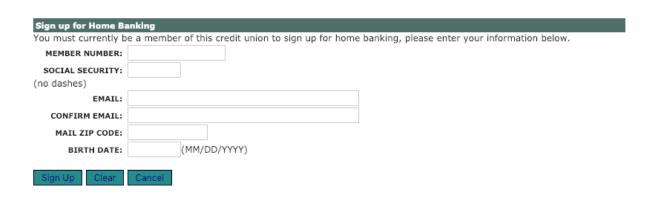

# New User Enrollment

Please fill in the following screen.

- **1. Member Number** Enter member number to set up Home Banking, this is found on your statement.
- **2. Social Security** Enter Social Security number for account. Social Security number must be entered without any dashes.
- **3. Email Address** Enter e-mail address. Member must have an e-mail address for the system to send at
- 4. Mail Zip Code
- 5. Birth Date