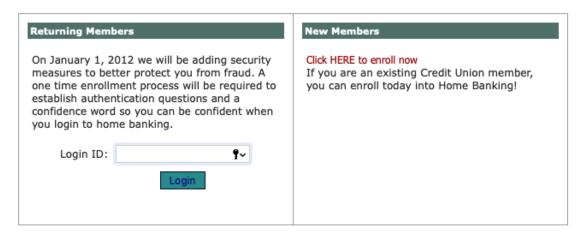

## Welcome to Bayou Community's Home Banking site.

Please complete the enrollment process by clicking on "Click HERE to enroll now". You will need your Member Number (found on your statement), Social Security number, Email address, Zip Code, and Birth Date. You will later change your Login ID from your Member Number to a Login ID.

#### Welcome / Sign In

If this is the 1<sup>st</sup> time using our New Home Banking site, you must Enroll your account to have access to our site. Please click the HERE to enroll link below.