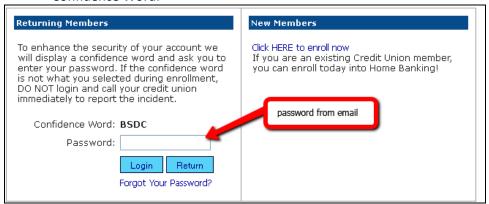

4. Obtain your temporary password from your email address that you specified in the above screen.

5. After pressing 'Click Here to Login', a screen will appear for you to enter your Login ID. This is your member account number.

6. You will be prompted to answer a series of three authentication questions and select a "confidence word". This is a word or phrase that will show on your log-in screen to let you know that you have come to the authentic site for Family Focus Credit Union's Online Banking. Please note that answers to your authentication questions are case sensitive and you may not answer all of your questions with the same answer.

7. After completing Authentication Questions, you will be returned to the login page and verify the Confidence Word.

8. Enter the password that you received in your email and then press "Login".

**Note:** If you did not select "Remember me on this computer" in a previous screen, a Security Check will be performed and you will be prompted to answer one of the questions selected along with inputting your email address: