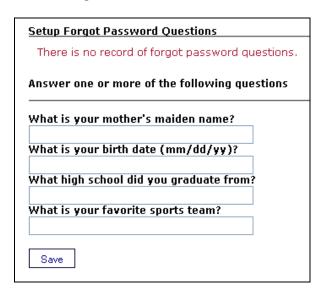

9. The next step is to select a new password. It must be at least 6 characters in length, and must contain 1 capital letter, 1 number and 1 special character (!, @, #, \$, or %).

10. Once you have chosen your new password, the following screen will be displayed for you to set up Forgot Password Questions. Please note that answers to these questions are case sensitive and you may not answer all of your questions with the same answer: