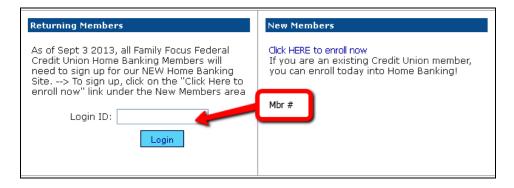

If enrolling in Online Banking for the first time, the following steps will need to be completed:

1. Go to <a href="www.familyfocusfcu">www.familyfocusfcu</a> or click the link provided on the Credit Union's web page to log into the NEW Online Banking home page.

2. First time users (or members who are new to this Home Banking site) will need to select "Click HERE to enroll now".

3. Enter your member account number, social security number, and email address. Click the box to acknowledge that you have read and agree to the terms of the Home Banking disclosure. Then click the box labeled "Sign Up".

4. Obtain your temporary password from your email address that you specified in the above screen.

5. After pressing 'Click Here to Login', a screen will appear for you to enter your Login ID. This is your member account number.