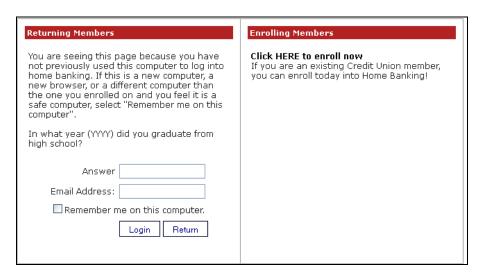

6. You will be prompted to answer a series of three authentication questions and select a "confidence word". This is a word or phrase that will show on your log-in screen to let you know that you have come to the authentic site for Family Focus Credit Union's Online Banking. Please note that answers to your authentication questions are case sensitive and you may not answer all of your questions with the same answer.

**Remember me on this computer:** This should be selected on the primary computer the member will be accessing HB with. If you log-in from another computer, the system will prompt you to answer one of your chosen Authentication Questions to verify your identity. Select "save" when complete.

7. After completing Authentication Questions, you will be returned to the login page and verify the Confidence Word.

8. Enter the password that you received in your email and then press "Login".

**Note:** If you did not select "Remember me on this computer" in a previous screen, a Security Check will be performed and you will be prompted to answer one of the questions selected along with inputting your email address: