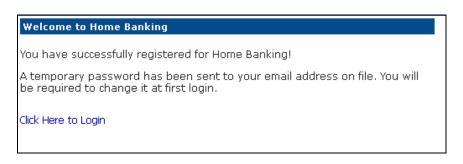

4. Obtain your temporary password from your email address that you specified in the above screen.

5. After pressing 'Click Here to Login', a screen will appear for you to enter your Login ID. This is your member account number.