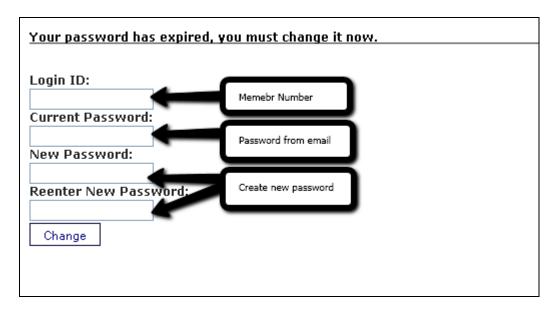

9. The next step is to select a new password. It must be at least 6 characters in length, and must contain 1 capital letter, 1 number and 1 special character (!, @, #, \$, or %).

10. Once you have chosen your new password, the following screen will be displayed for you to set up Forgot Password Questions. Please note that answers to these questions are case sensitive and you may not answer all of your questions with the same answer: