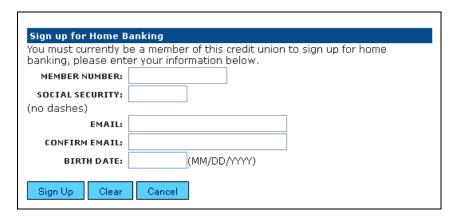

2. First time users (or members who are new to this Home Banking site) will need to select "Click HERE to enroll now".

3. Enter your member account number, social security number, and email address. Click the box to acknowledge that you have read and agree to the terms of the Home Banking disclosure. Then click the box labeled "Sign Up".