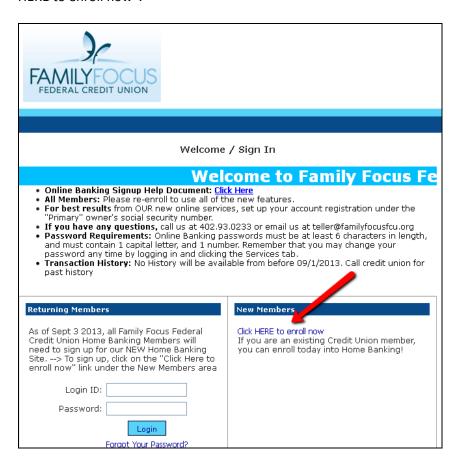

2. First time users (or members who are new to this Home Banking site) will need to select "Click HERE to enroll now".

3. Enter your member account number, social security number, and email address. Click the box to acknowledge that you have read and agree to the terms of the Home Banking disclosure. Then click the box labeled "Sign Up".