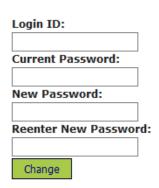

9. The next step is to select a new password. Password Requirements: Password must be a minimum of 8 characters in length, contain at least one upper and lower case letter, a number, and at least 1 special character (! @#\$%).

Your password has expired, you must change it now.

11. Once you have created your new password, you will be directed to login into your new Online Banking Account!