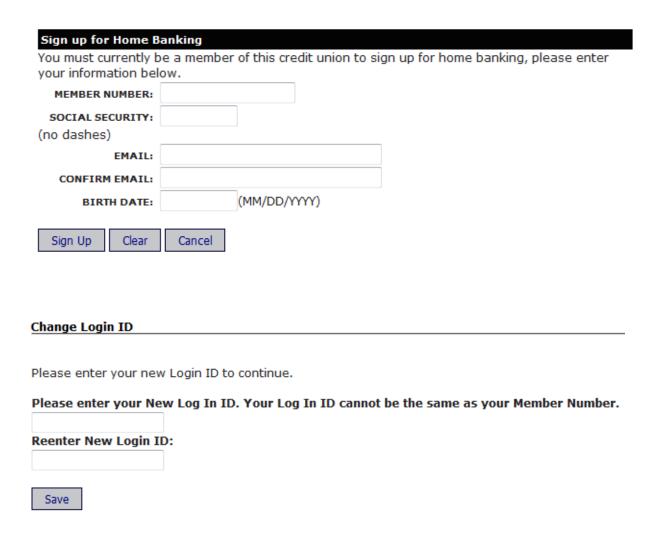

3. Enter your member number, social security number, email address and birth date. Click on the box labled "Sign Up". You will then be prompted to change your login ID.

4. At this point, a temporary password has been sent to the above entered email (you may have to checkyour spam/junk folder if you can't find it). Press "Click Here to Log In" to advance on.

### Welcome to Home Banking

You have successfully registered for Home Banking!

A temporary password has been sent to your email address on file. You will be required to change it at first login.

Click Here to Login