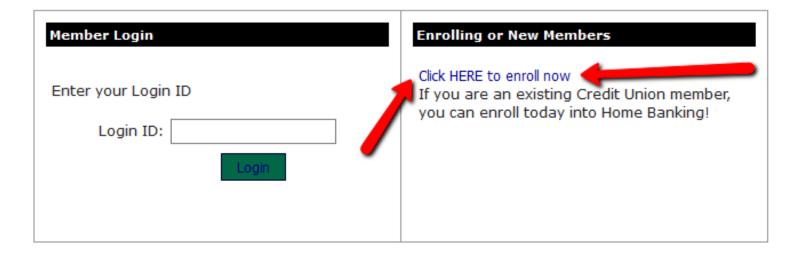

## Step-by-Step Online Banking Walkthrough Guide

When enrolling in Online Banking for the first time, the following steps will need to be completed:

- Go to Memorial Health Credit Union's website and click the link provided on the Credit Union's web page to log
  into the Online Banking site. Note: Do not use a previously saved favorite or link to get to the new Online
  Banking site.
- 2. Select "Click HERE to enroll now".

3. Enter your member number, social security number, email address and birth date. Click on the box labled "Sign Up". You will then be prompted to change your login ID.

4. At this point, a temporary password has been sent to the above entered email (you may have to checkyour spam/junk folder if you can't find it). Press "Click Here to Log In" to advance on.