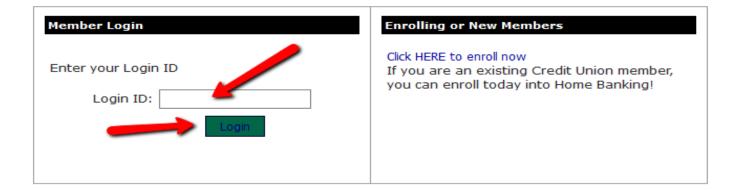

5. You will be routed back to the main screen. Enter your Login ID and press the "Login" button.

6. You will be prompted to answer a series of three authentication questions and enter a confidence word.