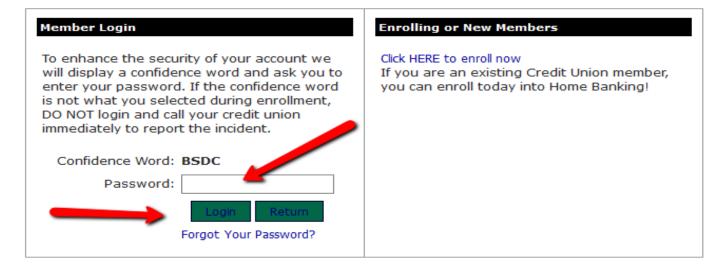

7. Your questions and confidence word have now been set. Select "Click Here to Login" to proceed to the login page where you will now see your newly chosen confidence word.

#### Request Successful. Thank you.

Your confidence word has been set. Please store in a safe place. Click Here to Login

8. You will now be returned to the login page. Verify your confidence word and enter your temporary password (the one sent via email) and press "Login".