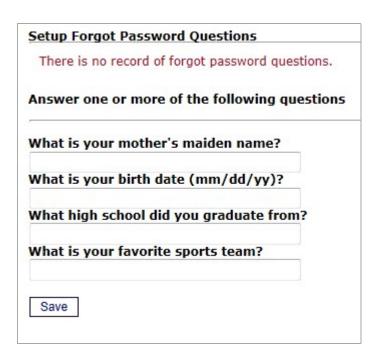

Your password has been successfully changed. Click here to return to the Home page.

- 10. Once you have chosen your new password, the following screen will be displayed for you to set up **Forgot Password Questions**. You can choose to answer **one or more**.
- 11. Once you have saved your answers, you will be directed to login into your new Online Banking Account!