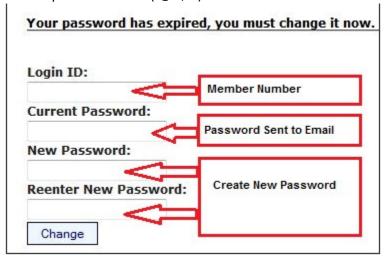

Your confidence word has been set. Please store in a safe place.

Click Here to Login

8. You will now be returned to the login page. Verify your confidence word and enter your temporary Password (the one sent via email) and press "Login".

9. The next step is to select a new password. **Password Requirements:** Password must be a minimum of 9 characters in length, contain at least one upper and lower case letter, at least one number, and at least one special character (!@#\$%).