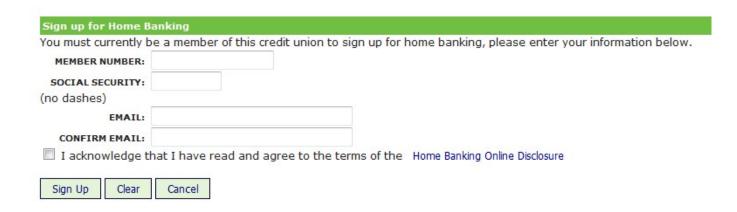

3. Enter your member number, social security number, email address and birth date. Read the disclosure and mark the box to acknowledge that you have read and agree to the terms of the Online Banking disclosure. Then click the box labeled "Sign Up".