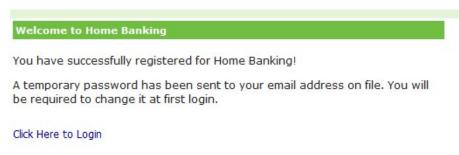

4. At this point, a temporary password has been sent to the above entered email (you may have to check your spam/junk folder if you can't find it). Retrieve the temporary password then press "Click Here to Log In".