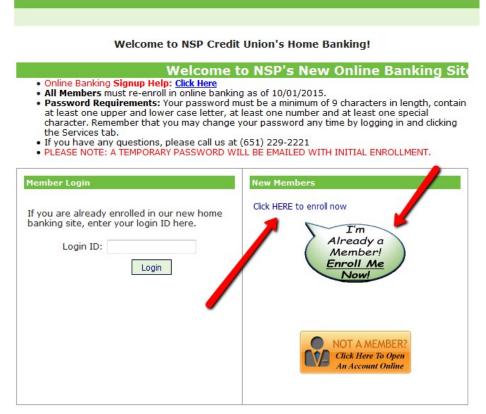

When enrolling in Online Banking for the first time, the following steps will need to be completed:

- 1. Go to <a href="www.nspspcu.org">www.nspspcu.org</a> and use the link provided on the Credit Union's web page to log into the NEW Online Banking site. Note: Do not use a previously saved favorite or link to get to the new Online Banking site.
- 2. Select "Click HERE to enroll now" or the "I'M ALREADY A MEMBER! ENROLL ME NOW" bubble.