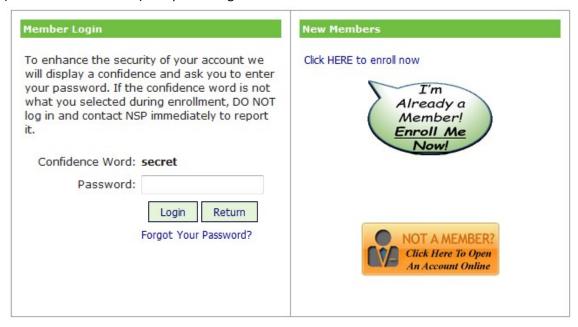

When enrolling in Online Banking for the first time, the following steps will need to be completed:

- 1. Go to <a href="www.nspspcu.org">www.nspspcu.org</a> and use the link provided on the Credit Union's web page to log into the NEW Online Banking site. Note: Do not use a previously saved favorite or link to get to the new Online Banking site.
- 2. Select "Click HERE to enroll now" or the "I'M ALREADY A MEMBER! ENROLL ME NOW" bubble.

5. You will be routed back to the main screen. Enter your Login ID (Member Number) and press the "Login" button.

6. You will be prompted to answer a series of <a href="three authentication">three authentication</a> questions and enter a <a href="confidence word">confidence word</a>. Select your authentication questions, answers, and a confidence word. Each of the three drop-down menus contains eight questions and you MUST SELECT AND ANSWER ALL THREE. **Please note that answers to your authentication questions are case sensitive**. Next, choose a confidence word (can be anything you make up). These extra validations will ensure you have connected to the authorized NSP online banking site.