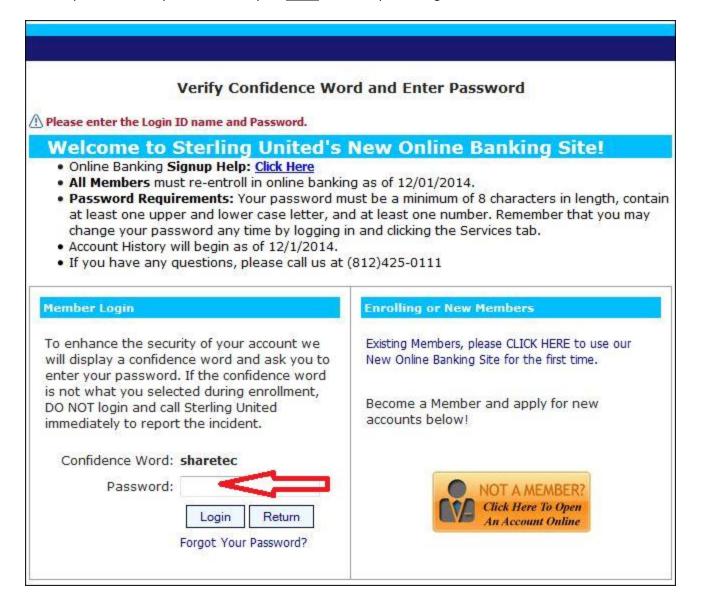

#### Welcome to Home Banking

Your confidence word has been set. Please store in a safe place. Click Here to Login

7. You will now be returned to the login page to verify your Confidence Word and enter your Password. Enter the password that you received in your email and then press "Login".