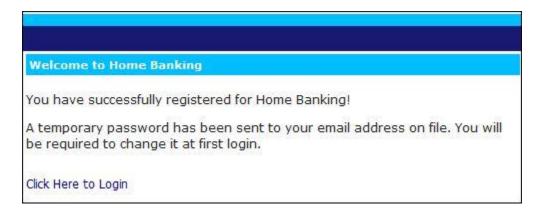

4. Obtain your temporary password from your email address that you specified in the above screen. Then press "Click Here to Log In".

5. After pressing 'Click Here to Login', a screen will appear for you to enter your Login ID. This is your member account number. Once you have entered your Login ID, press the Login button.