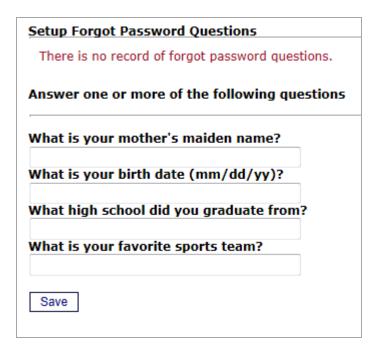

8. The next step is to select a new password. Your password must be a minimum of 8 characters in length, contain at least one upper and lower case letter, and at least one number.

9. Once you have chosen your new password, the following screen will be displayed for you to set up Forgot Password Questions. Please note that answers to these questions are case sensitive.