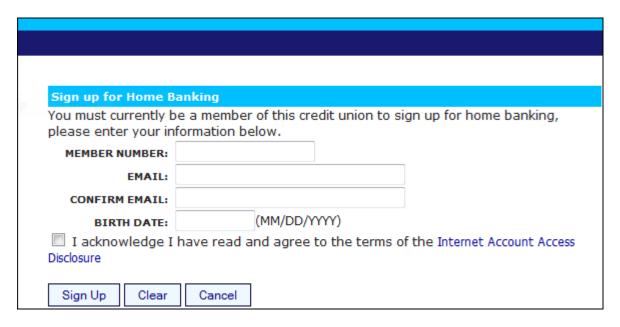

3. Enter your member account number, email address and birth date. Click the box to acknowledge that you have read and agree to the terms of the Online Banking disclosure. Then click the box labeled "Sign Up".