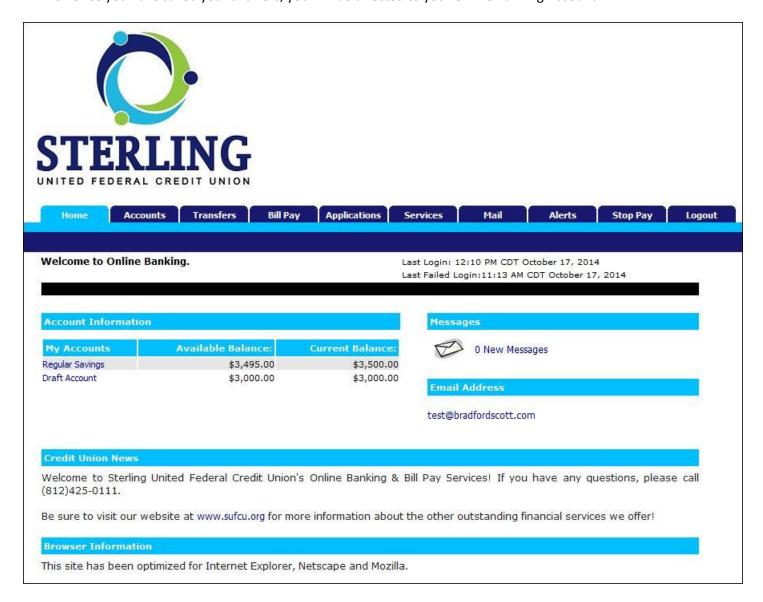

10. Once you have saved your answers, you will be directed to your Online Banking Account: