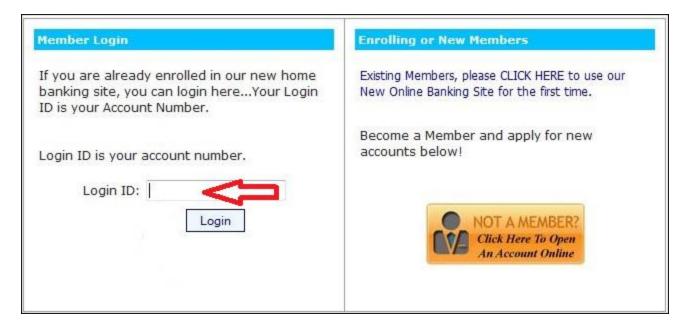

#### Welcome to Sterling United Federal Credit Union Home Banking Welcome to Sterling United's New Online Banking Site! Online Banking Signup Help: Click Here • All Members must re-entroll in online banking as of 12/01/2014. Password Requirements: Your password must be a minimum of 8 characters in length, contain at least one upper and lower case letter, and at least one number. Remember that you may change your password any time by logging in and clicking the Services tab. Account History will begin as of 12/1/2014. • If you have any questions, please call us at (812)425-0111 Member Login **Enrolling or New Members** If you are already enrolled in our new home Existing Members, please CLICK HERE to use our banking site, you can login here...Your Login New Online Banking Site for the first time. ID is your Account Number. Become a Member and apply for new accounts below! Login ID is your account number. Login ID: Password: NOT A MEMBER? Click Here To Open Login An Account Online Forgot Your Password?

4. Obtain your temporary password from your email address that you specified in the above screen. Then press "Click Here to Log In".

5. After pressing 'Click Here to Login', a screen will appear for you to enter your Login ID. This is your member account number. Once you have entered your Login ID, press the Login button.