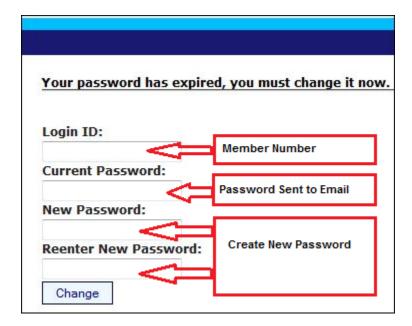

8. The next step is to select a new password. Your password must be a minimum of 8 characters in length, contain at least one upper and lower case letter, and at least one number.

9. Once you have chosen your new password, the following screen will be displayed for you to set up Forgot Password Questions. Please note that answers to these questions are case sensitive.