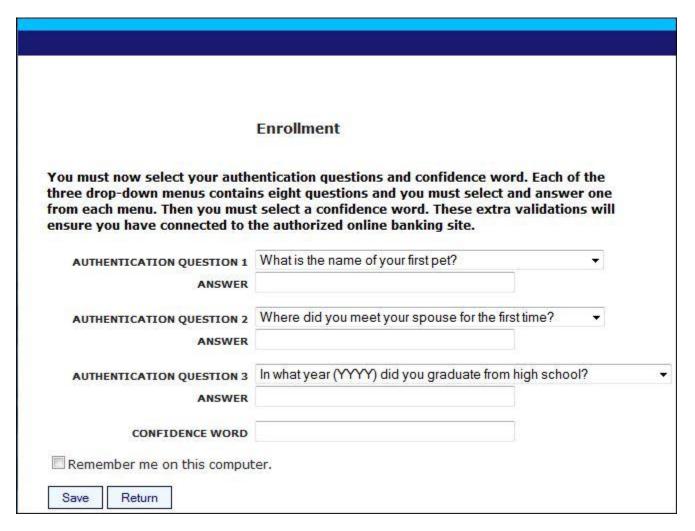

6. You will be prompted to answer a series of <a href="three-authentication">three authentication</a> questions and enter a "confidence word". This is a word or phrase that will show on your log-in screen to let you know that you have come to the authentic Sterling United Federal Credit Union online banking site. Please note that answers to your authentication questions are case sensitive.

<u>Remember me on this computer:</u> This should be selected on the primary (non public) computer the member will be accessing HB with. Going forward if you log-in from another computer, the system will prompt you to answer one of your chosen Authentication Questions to verify your identity.